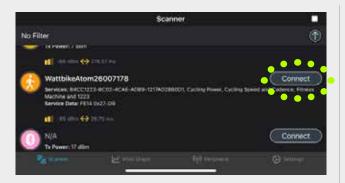

**1.** After opening the nRF Connect App, search for your Wattbike on the 'Scanner' page. Your Wattbike will show as per the image above. Press the 'connect' button.

**4.** The above box will now show. Press on the tab marked UTF8.