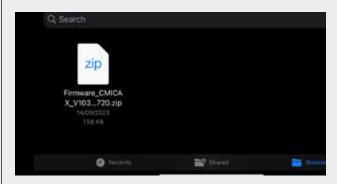

**9.** Select the firmware that you would like to upload to the bike.

**10.** After the correct firmware has been selected, press the 'Start' button to start the upload of the firmware.

**11.** The firmware will upload - this should be a quick process although it will differ between different devices.