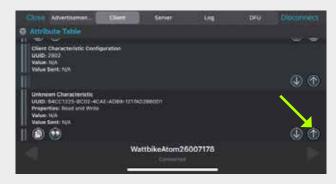

**2.** When connected to your Wattbike, the above screen will show. Press on the 'Client' tab.

**5.** Insert the command 'prog' and press the 'Write' button at the bottom of the pop up box.

Press Close (located top left) and return to the main menu.

**3.** When in the 'Client' tab, scroll down to find the option marked 'Unkown Characteristic' - this will be the last option in the list. Press on the upward pointing arrow.

**6.** Your Wattbike will now appear with 'Dfu' in front of it, this means the bike is now in it's programming mode.