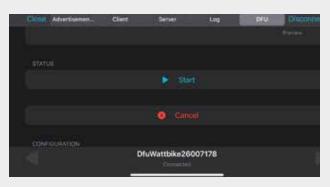

**9.** Select the firmware that you would like to upload to the bike.

**10.** After the correct firmware has been selected, press the 'Start' button to start the upload of the firmware.

**11.** The firmware will upload - this should be a quick process although it will differ between different devices.