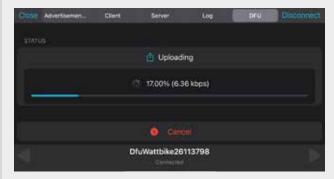

**9.** Select the firmware that you would like to upload to the bike.

**10.** After the correct firmware has been selected, press the 'Start' button to start the upload of the firmware.

**11.** The firmware will upload - this should be a quick process although it will differ between different devices.