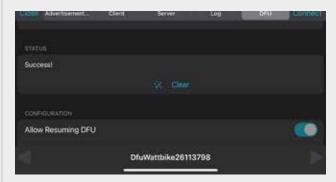

**12.** Once completed you will get a notification. Following the upload, restart you Wattbike and the Hub App on your device. Your Wattbike is now ready to use.

If after following the above process your Wattbike still does not work - contact our support team at info@wattbike.com.