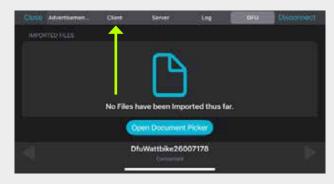

**3.** When in the 'Client' tab, scroll down to find the option marked 'Unkown Characteristic' - this will be the last option in the list. Press on the upward pointing arrow.

**6.** Your Wattbike will now appear with 'Dfu' in front of it, this means the bike is now in it's programming mode.

**7.** Connect to the bike and click on the DFU tab at the top right of the screen.

**8.** Once on the DFU tab, select 'Open Document Picker'. You will then need to locate the folder that the current firmware version was saved into.