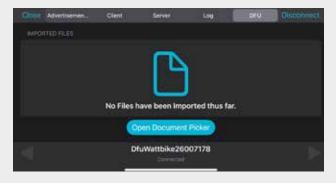

**7.** Connect to the bike and click on the DFU tab at the top right of the screen.

**8.** Once on the DFU tab, select 'Open Document Picker'. You will then need to locate the folder that the current firmware version was saved into.

**9.** Select the firmware that you would like to upload to the bike.

**10.** After the correct firmware has been selected, press the 'Start' button to start the upload of the firmware.

**11.** The firmware will upload - this should be a quick process although it will differ between different devices.