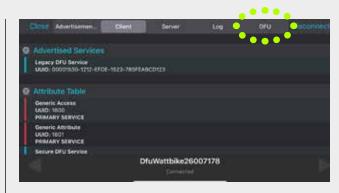

**3.** When in the 'Client' tab, scroll down to find the option marked 'Unkown Characteristic' - this will be the last option in the list. Press on the upward pointing arrow.

**6.** Your Wattbike will now appear with 'Dfu' in front of it, this means the bike is now in it's programming mode.

**7.** Connect to the bike and click on the DFU tab at the top right of the screen.

**8.** Once on the DFU tab, select 'Open Document Picker'. You will then need to locate the folder that the current firmware version was saved into.