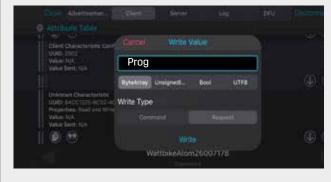

**2.** When connected to your Wattbike, the above screen will show. Press on the 'Client' tab.

**5.** Insert the command 'prog' and press the 'Write' button at the bottom of the pop up box.

Press Close (located top left) and return to the main menu.