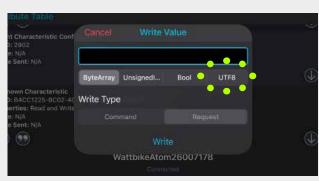

**1.** After opening the nRF Connect App, search for your Wattbike on the 'Scanner' page. Your Wattbike will show as per the image above. Press the 'connect' button.

**4.** The above box will now show. Press on the tab marked UTF8.

**2.** When connected to your Wattbike, the above screen will show. Press on the 'Client' tab.

**5.** Insert the command 'prog' and press the 'Write' button at the bottom of the pop up box.

Press Close (located top left) and return to the main menu.