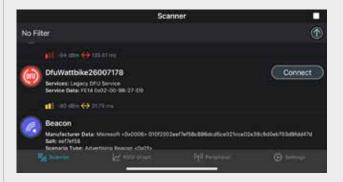

**1.** After opening the nRF Connect App, search for your Wattbike on the 'Scanner' page. Your Wattbike will show as per the image above. Press the 'connect' button.

**4.** The above box will now show. Press on the tab marked UTF8.