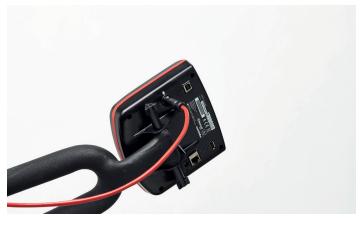

## **INSTRUCTIONS:**

1. Unplug, the red data cable connector from the Back of the WPM

2. Undo and remove the thumb screws from the handlebars to release the monitor

3. Guide the device holder hooks round neck of the WPM handlebar mount until it is fully seated

4. Slide the WPM into the device holder

5. Line up the WPM and Device Holder thumb screw bolt holes with the WPM handlebar mount Insert and tighten the thumb screws until tight

6. Reinsert the red data cable lining up the white arrow and notch guides