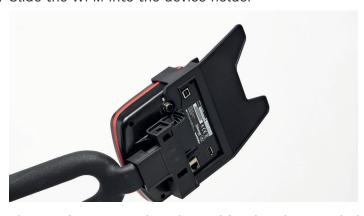

## TABLET HOLDER MOUNTING INSTRUCTIONS

Thank you for purchasing a tablet holder for your Wattbike Pro/Trainer Performance Monitor, please follow the steps below to mount the tablet holder to your Wattbike.

4. Slide the WPM into the device holder

5. Line up the WPM and Device Holder thumb screw bolt holes with the WPM handlebar mount Insert and tighten the thumb screws until tight

6. Reinsert the red data cable lining up the white arrow and notch guides