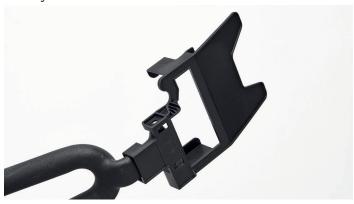

## **INSTRUCTIONS:**

1. Unplug, the red data cable connector from the Back of the WPM

2. Undo and remove the thumb screws from the handlebars to release the monitor

3. Guide the device holder hooks round neck of the WPM handlebar mount until it is fully seated

4. Slide the WPM into the device holder

5. Line up the WPM and Device Holder thumb screw bolt holes with the WPM handlebar mount Insert and tighten the thumb screws until tight

6. Reinsert the red data cable lining up the white arrow and notch guides