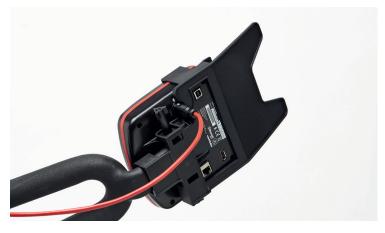

4. Slide the WPM into the device holder

5. Line up the WPM and Device Holder thumb screw bolt holes with the WPM handlebar mount Insert and tighten the thumb screws until tight

6. Reinsert the red data cable lining up the white arrow and notch guides