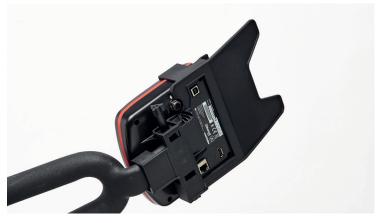

## **INSTRUCTIONS:**

1. Unplug, the red data cable connector from the Back of the WPM

2. Undo and remove the thumb screws from the handlebars to release the monitor

3. Guide the device holder hooks round neck of the WPM handlebar mount until it is fully seated

4. Slide the WPM into the device holder

5. Line up the WPM and Device Holder thumb screw bolt holes with the WPM handlebar mount Insert and tighten the thumb screws until tight

6. Reinsert the red data cable lining up the white arrow and notch guides