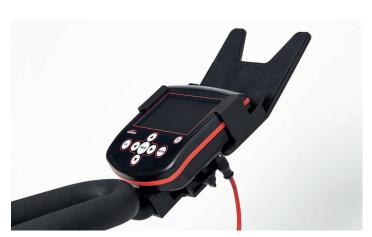

## TABLET HOLDER MOUNTING INSTRUCTIONS

Thank you for purchasing a tablet holder for your Wattbike Pro/Trainer Performance Monitor, please follow the steps below to mount the tablet holder to your Wattbike.

## **INSTRUCTIONS:**

1. Unplug, the red data cable connector from the Back of the WPM

2. Undo and remove the thumb screws from the handlebars to release the monitor

3. Guide the device holder hooks round neck of the WPM handlebar mount until it is fully seated