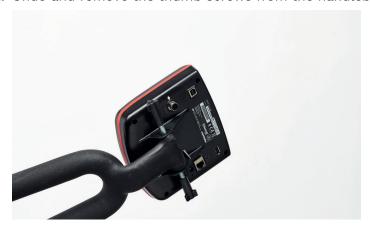

## **INSTRUCTIONS:**

1. Unplug, the red data cable connector from the Back of the WPM

2. Undo and remove the thumb screws from the handlebars to release the monitor

3. Guide the device holder hooks round neck of the WPM handlebar mount until it is fully seated

4. Slide the WPM into the device holder

5. Line up the WPM and Device Holder thumb screw bolt holes with the WPM handlebar mount Insert and tighten the thumb screws until tight

6. Reinsert the red data cable lining up the white arrow and notch guides